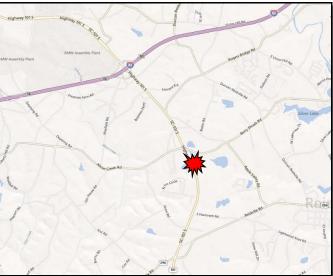

## 2 Century Place Greer, SC 29651

Office: 5,120+/-sf to 10,240+/-sf

Warehouse: 20,000+/- sf

County: Spartanburg

Lease Rate: \$11.00/sf NNN(office)

\$3.50/sf NNN(warehouse)

- The subject property consists of a 10,240+/-sf office building and a 10,000+/-sf industrial warehouse.
- The office space may be subdivided.
- The property has 480/110 volt 3 phase power.
- The warehouse has 16' to 20' ceiling height.
- 1 dock door and 1 oversized drive-in door.
- Excellent mixture of private offices and open bullpen area.
- Large conference rooms, reception area, kitchenette/breakroom and dedicated IT closet.
- The property is located approximately 1 mile from I-85 @ Hwy 101.
- Close proximity to the BMW manufacturing facility, GSP International Airport and the Inland Port.
- Ample on-site parking.
- Property Website www.averyproperties.biz