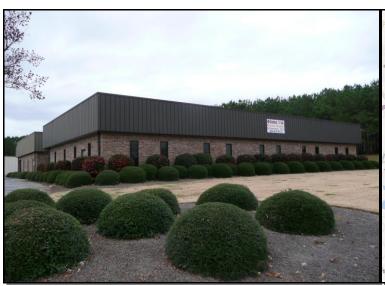

## 2 Century Place Greer, SC 29651

Office: 5,120+/-sf to 10,240+/-sf

Warehouse: 20,000+/- sf

County: Spartanburg

Lease Rate: \$11.00/sf NNN(office)

\$3.50/sf NNN(warehouse)

- The subject property consists of a 10,240+/-sf office building and a 10,000+/-sf industrial warehouse.
- The office space may be subdivided.
- The property has 480/110 volt 3 phase power.
- The warehouse has 16' to 20' ceiling height.
- 1 dock door and 1 oversized drive-in door.
- Excellent mixture of private offices and open bullpen area.
- Large conference rooms, reception area, kitchenette/breakroom and dedicated IT closet.
- The property is located approximately 1 mile from I-85 @ Hwy 101.
- Close proximity to the BMW manufacturing facility, GSP International Airport and the Inland Port.
- Ample on-site parking.
- Property Website www.averyproperties.biz